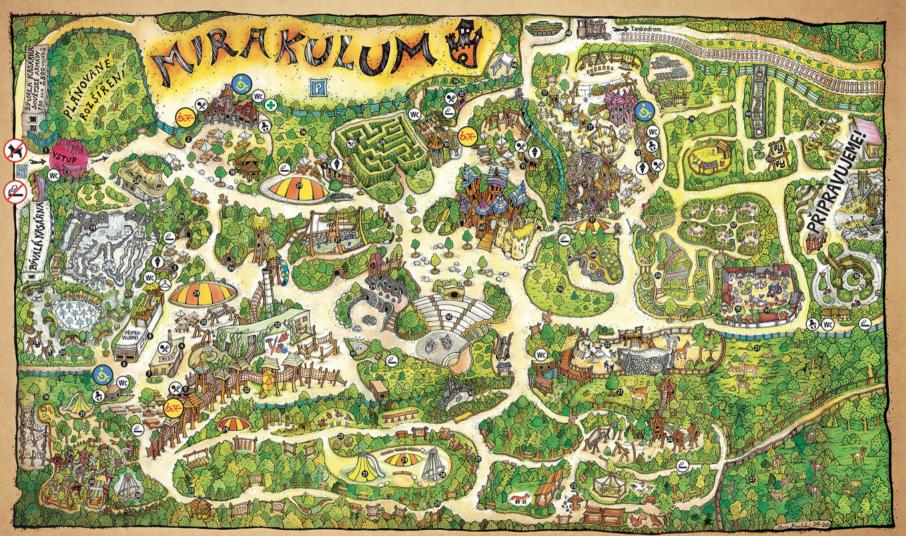

## Sezbariérové toalety

## Bezbariérové stoly

- Občerstvení ( Zmrzlina
- (Wc) Toalety
- Bezbariérové toalety Zákaz vstupu se psy
- Přebalovací místnost
- Ošetřovna
- Zákaz kouření
  včetně el. cigaret a igos
  mimo kuřácké zány (a) Kuřácká zóna
- Šatna
  - 1. Vstup
- 2. Hotovky U hodin
- 3. Občerstvení vodní svět
  - 4. Pizzerie
- 5. Občerstvení Ryby 6. Občerstvení U lesa
- 7. Kavárna U lesa
- 8. Fast Food Ryby
- 9. Občerstvení U Bludiště
- 10. Fast Food s terasou
- 11. Občerstvení Smažené nudle + zmrzlina
- 12. Kavárna
- 13. Občerstvení Vesnička
- 14. Piknikové louky
- (A) 15. Farma
  - 16. Autodrom

  - 17. Vesnička s trampolinou pro nejmenši
  - 18. Hrací domeček
  - 19. Vodní svět
  - 20. Duo houpačky
- (m) 21. Daňci
  - 22. Kontaktní minizoo
  - 23. Lesní minizoo
  - 24. Naučné zahrady 25. Naučná lesní stezka
  - 26. Ptačí městečko
  - 27. Mufloni
  - 28. Obchod se suvenýry
  - 29. Velká trampolina
  - 30. Lesni město 31. Vulkán
  - 32. Lanové centrum
  - 33. Dílničky
  - 34. Nadzemi, podzemi
  - 35. Lanovka, beranidlo
  - 36. Bludiště 37. Obří houpačky
  - 38. Kolotoč
  - 39. Podzemní chodby Gaudí
  - 40. Vertiko
  - 41. Vodní mlhovadlo
  - 42. Amfiteátr odpolední vystoupení 43. Oslavy, narozeniny - Kaple
  - 44. Oslavy, narozeniny Moštárna
  - 45. Hrad s podzemními chodbami 46. Louka - firemní akce
- 47. Grily
- 48. Vlakové nádraží, jízdy BVP